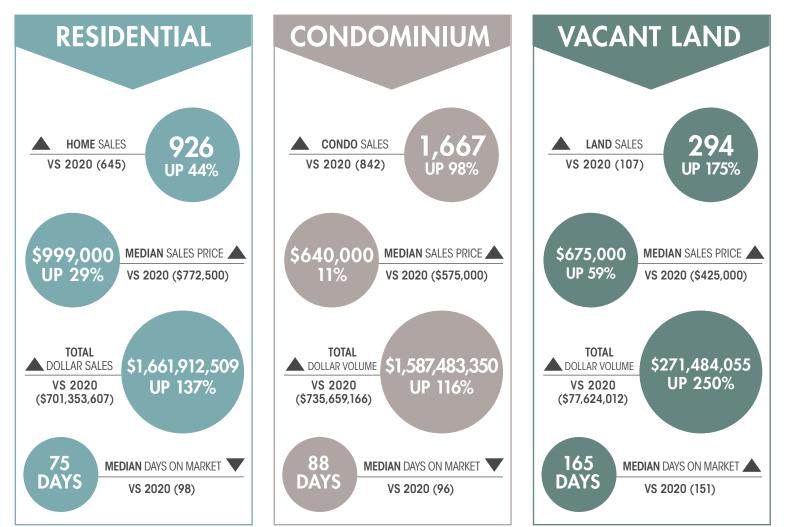

Condominiums

\*Source: Realtor Association of Maui. Information deemed reliable, but not guaranteed.

|   |       | % OF CLOSINGS | # OF UNITS RECORDED |  |      | MEDIAN PRICE |  |     | MEDIAN DAYS ON MARKET |  |
|---|-------|---------------|---------------------|--|------|--------------|--|-----|-----------------------|--|
|   | HOMES | 32%           | 926                 |  | 44%  | \$999,000    |  | 29% | 75                    |  |
|   | CONDO | 58%           | 1,667               |  | 98%  | \$640,000    |  | 11% | 88                    |  |
| * | LAND  | 10%           | 294                 |  | 175% | \$675,000    |  | 59% | 165                   |  |