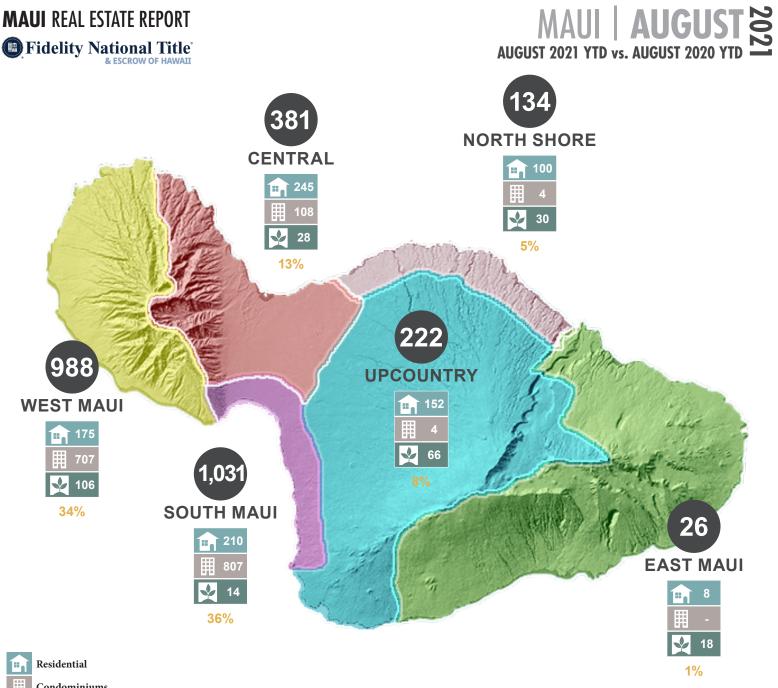

|                                        | 2021 VS 2020  | YTD NUMBER | R OF UNITS | 2021 VS 2020 Y | TD TOTAL DOL    | LAR VOLUME |
|----------------------------------------|---------------|------------|------------|----------------|-----------------|------------|
|                                        | DISTRICT      | 2021       | % Change   | DISTRICT       | 2021            | % Change   |
|                                        | SOUTH         | 1,031      | 99%        | SOUTH          | \$1,419,619,426 | 152%       |
|                                        | WEST          | 988        | 130%       | WEST           | \$1,292,030,553 | 166%       |
|                                        | CENTRAL       | 381        | 21%        | CENTRAL        | \$275,355,797   | 44%        |
| % of Closed Sales by Districts         | UPCOUNTRY     | 222        | 35%        | UPCOUNTRY      | \$251,054,599   | 73%        |
| through August 30, 2021                | NORTH SHORE   | 134        | 29%        | NORTH SHORE    | \$207,163,520   | 113%       |
| Number of Recorded transactions        | LANAI/MOLOKAI | 105        | 98%        | LANAI/MOLOKAI  | \$55,673,019    | 135%       |
| from January 1, 2021 – August 30, 2021 | EAST          | 26         | 189%       | EAST           | \$19,983,000    | 125%       |
|                                        | TOTAL         | 2,887      | 81%        | TOTAL          | \$3,520,879,914 | 132%       |